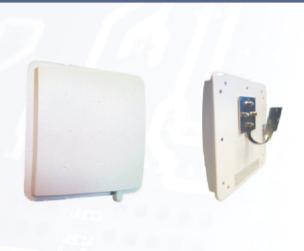

# MT4 UHF Reader

Mt4 is an RFID UHF Reader with integrated antenna well suited for medium range applications, usually <5m. Antenna works with circular polarization, so don't care about position in tag detection.

Mt4 is ready for a large number of RFID applications; it features fast Read/Write operations and it is compliant with main standards in the market.

Mt4 Main applications are:

- Access control, both vehicle and people
- Logistics, Warehouse Management, Product Tracking
- Vehichle/Driver association in Logistics and Fleet Management
- Parking management, automatic smart payment systems
- Industrial control management.
- Good protection and automatic tracking, fight against counterfeiting.
- Shoplifting protection for stores, shops and libraries