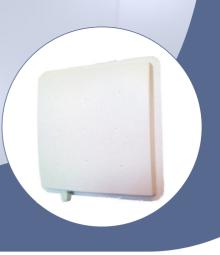

# MT4 UHF Reader

Mt4 is an RFID UHF Reader with integrated antenna well suited for medium range applications, usually <5m. Antenna works with circular polarization, so don't care about position in tag detection.

Mt4 is ready for a large number of RFID applications; it features fast Read/Write operations and it is compliant with main standards in the market.

Mt4 Main applications are:

- Access control, both vehicle and people
- Logistics, Warehouse Management, Product Tracking
- Vehichle/Driver association in Logistics and Fleet Management
- Parking management, automatic smart payment systems
- Industrial control management.
- Good protection and automatic tracking, fight against counterfeiting.
- Shoplifting protection for stores, shops and libraries