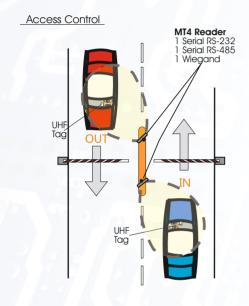

## **Applications:**

Mt4 is ready for a large number of RFID applications; it features fast Read/Write operations and it is compliant with main standards in the market.

Mt4 Main applications are:

- Access control, both vehicle and people
- Logistics, Warehouse Management, Product Tracking
- Vehichle/Driver association in Logistics and Fleet Management
- Parking management, automatic smart payment systems
- Industrial control management.
- Good protection and automatic tracking, fight against counterfeiting.
- Shoplifting protection for stores, shops and libraries