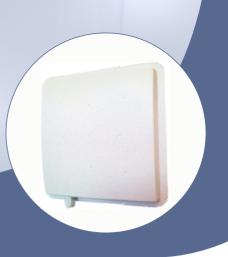

# MT4 UHF Reader

Mt4 is an RFID UHF Reader with integrated antenna well suited for medium range applications, usually <5m. Antenna works with circular polarization, so don't care about position in tag detection.

Mt4 is ready for a large number of RFID applications; it features fast Read/Write operations and it is compliant with main standards in the market.

Mt4 Main applications are:

- Access control, both vehicle and people
- Logistics, Warehouse Management, Product Tracking
- Vehichle/Driver association in Logistics and Fleet Management
- Parking management, automatic smart payment systems
- Industrial control management.
- Good protection and automatic tracking, fight against counterfeiting.
- Shoplifting protection for stores, shops and libraries