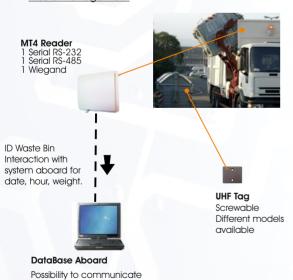

Reader with integrated antenna well suited for medium range applications, usually <5m. Antenna works with circular polarization, so don't care about position in tag detection.

Mt4 is ready for a large number of RFID applications; it features fast Read/Write operations and it is compliant with main standards in the market.

Mt4 Main applications are:

- Access control, both vehicle and people
- Logistics, Warehouse Management, Product Tracking
- Vehichle/Driver association in Logistics and Fleet Management
- Parking management, automatic smart payment systems
- Industrial control management.
- Good protection and automatic tracking, fight against counterfeiting.
- Shoplifting protection for stores, shops and libraries



## **PRODUCT SHEET**



## **Applications:**



## Waste Management



in real time with the headquarters.

## **Configuration Examples:**



## MT4 Control Box





Card RFID UHF Gen2 CMYK Custom



**WinTag** Tag RFID UHF Gen2 Internal Sticker Glass



**BoR Tag** Tag RFID UHF Gen2 Ceramic Sticker for Break On Removal

(\*) Reading distance depends by weather conditions and tag type in use