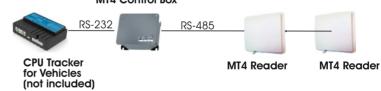

## MT4 Control Box

Card RFID UHF Gen2 CMYK Custom

**WinTag** Tag RFID UHF Gen2 Internal Sticker Glass

**BoR Tag** Tag RFID UHF Gen2 Ceramic Sticker for Break On Removal

(\*) Reading distance depends by weather conditions and tag type in use