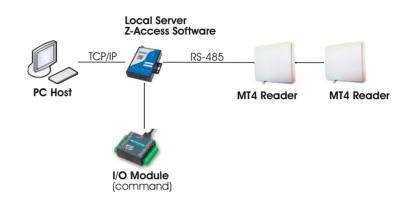

s, usually <5m. Antenna works with circular polarization, so don't care about position in tag detection.

Mt4 is ready for a large number of RFID applications; it features fast Read/Write operations and it is compliant with main standards in the market.

Mt4 Main applications are:

- Access control, both vehicle and people
- Logistics, Warehouse Management, Product Tracking
- Vehichle/Driver association in Logistics and Fleet Management
- Parking management, automatic smart payment systems
- Industrial control management.
- Good protection and automatic tracking, fight against counterfeiting.
- Shoplifting protection for stores, shops and libraries



## **PRODUCT SHEET**



## **Applications:**



## Waste Management



in real time with the headquarters.

## **Configuration Examples:**



## MT4 Control Box





Card RFID UHF Gen2 CMYK Custom



**WinTag** Tag RFID UHF Gen2 Internal Sticker Glass



**BoR Tag** Tag RFID UHF Gen2 Ceramic Sticker for Break On Removal

(\*) Reading distance depends by weather conditions and tag type in use